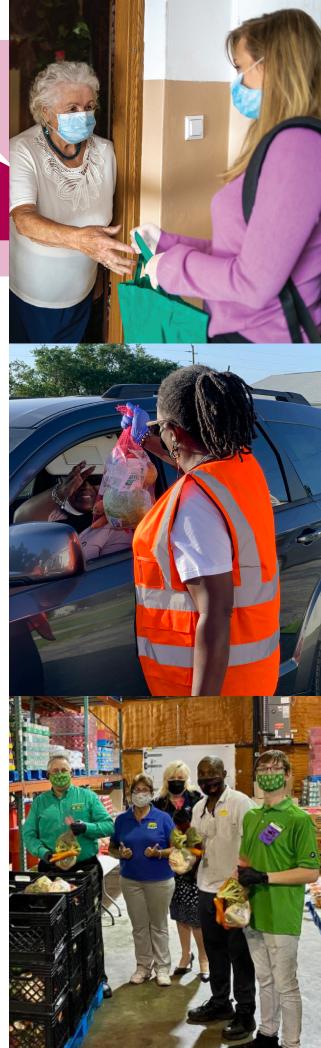

Funds raised through sponsorships directly support the PLUS programs which include: Home-delivered Meals, The Food Bank of Manatee, Daybreak Adult Day Center, and Friendship Dining Centers. Meals on Wheels PLUS has been proudly supporting Manatee County residents through our PLUS programs for over 50 years. Since our founding in 1972, Meals on Wheels PLUS of Manatee has provided nutrition and caring, supportive services to thousands in our community. Your philanthropic support makes our important work possible. Help us continue our work for the next 50 years and beyond!

Your donations stay right here in our community. Join us today!

Sincerely, Amy Towery atowery@MealsOnWheelsPLUS.org 941-747-4655 x1238

Please complete the form on the back cover with the level/type of support commitment you choose. Please indicate your payment option, sign and mail it to: