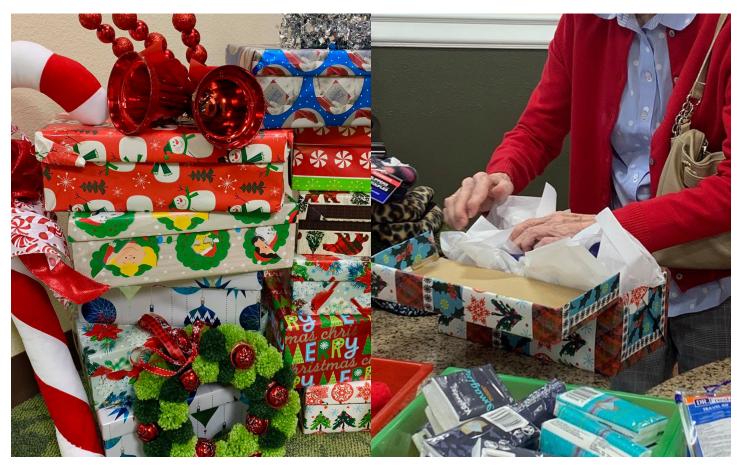

# SHOEBOX Drive & Reception

### Event Sponsorship December 2023

Our Annual Holiday Shoebox Drive benefits Manatee County seniors. Gifts of toiletries, trinkets, and small necessities are packed in decorated shoeboxes and delivered to homebound seniors through Meals on Wheels PLUS of Manatee. Our goal is to provide a gift for 1,000 seniors during the Holidays.

## Shoebox Sponsor \$500 (\$100 Goods and Services; Tax-deductible value \$400) BENEFITS Provides 50 wrapped Shoeboxes filled with gifts to brighten the holiday season for seniors in Manatee County! • Your company logo/name on promotional materials including website, flyers, newsletter, and emails