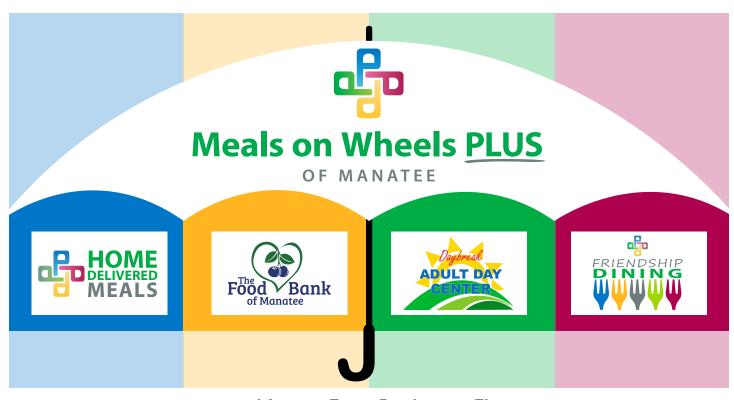

### **Meals on Wheels PLUS**

OF MANATEE

Dear Friends,

On behalf of Meals on Wheels PLUS of Manatee, we invite you to join us as a sponsor in 2023! Annual and event sponsorship opportunities provide a unique way for your business, civic group, or faith community to partner with us to raise vital resources to advance the mission of Meals on Wheels PLUS of Manatee, while at the same time providing valuable exposure for your organization.

Funds raised through sponsorships directly support the PLUS programs which include: Home-delivered Meals, The Food Bank of Manatee, Daybreak Adult Day Center, and Friendship Dining Centers. Meals on Wheels PLUS has been proudly supporting Manatee County residents through our PLUS programs for over 50 years. Since our founding in 1972, Meals on Wheels PLUS of Manatee has provided nutrition and caring, supportive services to thousands in our community. Your philanthropic support makes our important work possible. Help us continue our work for the next 50 years and beyond!