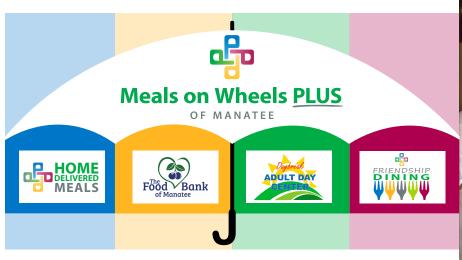

Funds raised through sponsorships directly support the PLUS programs which include: Home-delivered Meals, The Food Bank of Manatee, Daybreak Adult Day Center, and Friendship Dining Centers. Meals on Wheels PLUS has been proudly supporting Manatee County residents through our PLUS programs for over 50 years. Since our founding in 1972, Meals on Wheels PLUS of Manatee has provided nutrition and caring, supportive services to thousands in our community. Your philanthropic support makes our important work possible. Help us continue our work for the next 50 years and beyond!