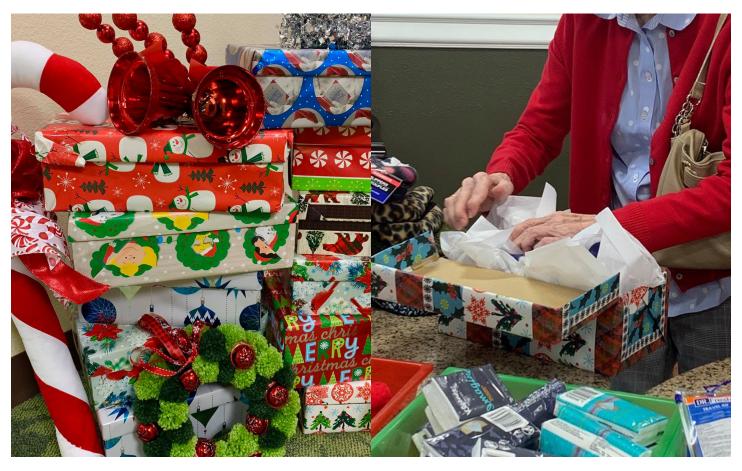

# SHOEBOX Drive & Reception

### Event Sponsorship December 2023

Our Annual Holiday Shoebox Drive benefits Manatee County seniors. Gifts of toiletries, trinkets, and small necessities are packed in decorated shoeboxes and delivered to homebound seniors through Meals on Wheels PLUS of Manatee. Our goal is to provide a gift for 1,000 seniors during the Holidays.

## Shoebox Sponsor \$500 (\$100 Goods and Services; Tax-deductible value \$400) BENEFITS Provides 50 wrapped Shoeboxes filled with gifts to brighten the holiday season for seniors in Manatee County! Your company logo/name on promotional materials including website, flyers, newsletter, and emails