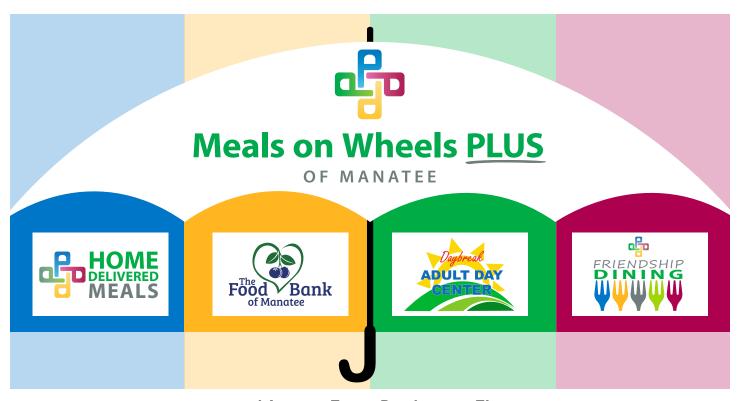

Funds raised through sponsorships directly support the PLUS programs which include: Home-delivered Meals, The Food Bank of Manatee, Daybreak Adult Day Center, and Friendship Dining Centers. Meals on Wheels PLUS has been proudly supporting Manatee County residents through our PLUS programs for over 50 years. Since our founding in 1972, Meals on Wheels PLUS of Manatee has provided nutrition and caring, supportive services to thousands in our community. Your philanthropic support makes our important work possible. Help us continue our work for the next 50 years and beyond!