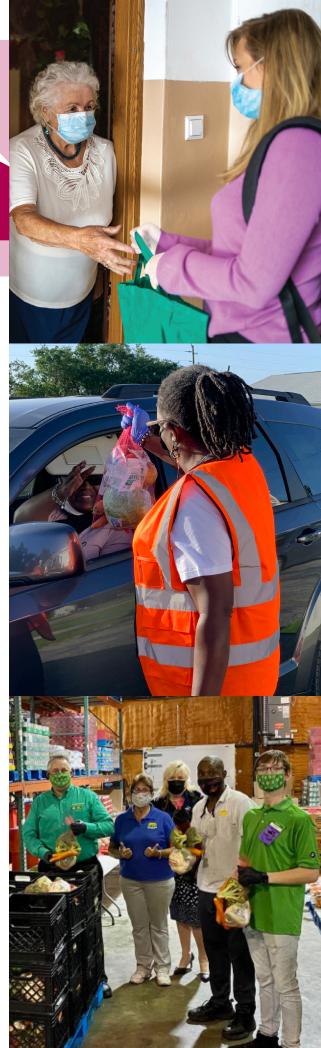

### **Meals on Wheels PLUS**

OF MANATEE

Dear Friends,

On behalf of Meals on Wheels PLUS of Manatee, we invite you to join us as a sponsor in 2023! Annual and event sponsorship opportunities provide a unique way for your business, civic group, or faith community to partner with us to raise vital resources to advance the mission of Meals on Wheels PLUS of Manatee, while at the same time providing valuable exposure for your organization.

Funds raised through sponsorships directly support the PLUS programs which include: Home-delivered Meals, The Food Bank of Manatee, Daybreak Adult Day Center, and Friendship Dining Centers. Meals on Wheels PLUS has been proudly supporting Manatee County residents through our PLUS programs for over 50 years. Since our founding in 1972, Meals on Wheels PLUS of Manatee has provided nutrition and caring, supportive services to thousands in our community. Your philanthropic support makes our important work possible. Help us continue our work for the next 50 years and beyond!